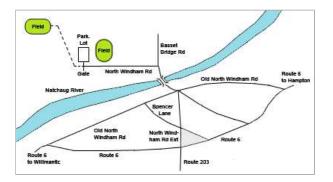

# **Mansfield Hollow WMA**

Directions

Mansfield Hollow Wildlife Management Area in North Windham, CT is easy to access from all directions.

#### From South and East:

Follow RT 2 or I-395 to Norwich and continue to RT 32 North, follow to RT 203 which is a right turn. Follow RT 203 to intersection of RT 6. Go straight through intersection and follow map below.

#### **From South and West:**

Follow I-395 to Norwich and continue to RT 32 North, follow to RT 203 which is a right turn. Follow RT 203 to intersection of RT 6. Go straight through intersection and follow map below.

#### From North and East:

Follow I-295 to RT 6 West to intersection of RT 203 and follow map below.

### **From North and West:**

Take I-84 to Exit 68 (RT 195), follow RT 195 South to RT 6. Turn left onto RT 6 East, follow to end of highway. At bottom ramp turn right onto RT 6 (business route), follow past airport, turn left opposite RT 203. At this point follow map below.