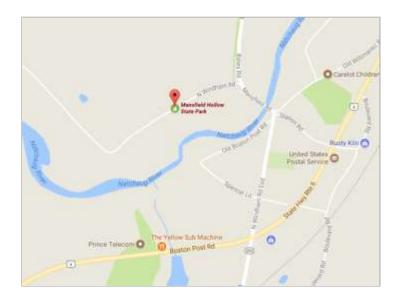

# **Mansfield Hollow WMA**

Directions

Mansfield Hollow Wildlife Management Area in North Windham, CT is easy to access from all directions.

#### From South and East:

Follow RT 2 or I-395 to Norwich and continue to RT 32 North, follow to RT 203 which is a right turn. Follow RT 203 to intersection of RT 6. Go straight through intersection and follow map below.

#### **From South and West:**

Follow I-395 to Norwich and continue to RT 32 North, follow to RT 203 which is a right turn. Follow RT 203 to intersection of RT 6. Go straight through intersection and follow map below.

#### From North and East:

Follow I-295 to RT 6 West to intersection of RT 203 and follow map below.

### **From North and West:**

Take I-84 to Exit 68 (RT 195), follow RT 195 South to RT 6. Turn left onto RT 6 East, follow to end of highway. At bottom ramp turn right onto RT 6 (business route), follow past airport, turn left opposite RT 203. At this point follow map below.